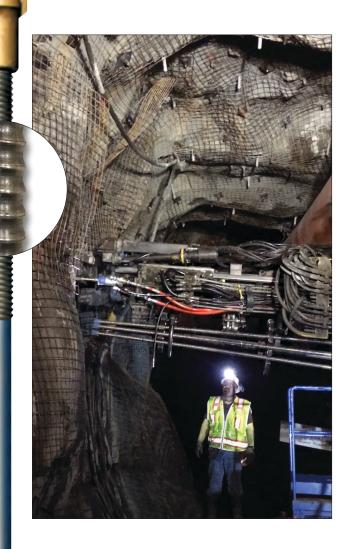

## **MPA Bolt System**<sup>™</sup>

Fast, single-step anchoring system using standard equipment. Efficient installation since drilling and grouting can be performed in a single operation, saving both time and money.

- 32 mm, Self-Drilling, Hollow-Core Bolt
- Threaded both ends (39 in. & 24 in.)
- 39" yield zone with up to 20% elongation
- Multiple ranges of drill bits available for most rock & soil conditions
- 60,000 lbf capacity
- Corrosion protection systems available upon request

The MPA Bolt System is specially designed for use with J-LOK  $P^{\text{TM}}$  Pumpable resin, eliminating the capsule and injecting directly into the hollow-core bolt.

\* The MPA Bolt System and Pumpable J-LOK P System (including resin) are both the subject of pending U.S. patent applications issued to FCI Holdings Delaware, Inc.