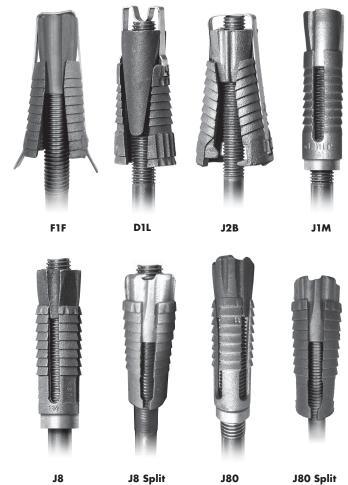

## **Anchor Products**

JENNMAR'S line of expansion anchors provide strong, consistent tension and anchorage for a wide range of strata conditions. Expansion anchors can be used with smooth bar for a high performance conventional bolting system. JENNMAR'S expansion anchors can be combined with deformed bar and J-LOK resin to make an INSTAL bolt system, a high performance primary bolting system.

## Technical Data — Expansion Anchors

| JM     | Bar Size | Drill Hole Size    | Shell Length | Wedge Length | Non-Seizure Load |
|--------|----------|--------------------|--------------|--------------|------------------|
| F1F    | 9/16"    | 1-1/16" to 1-1/32" | 2-1/8"       | 1-5/8"       | 18000            |
|        | 5/8"     | 1-1/16" to 1-1/32" | 2-1/8"       | 1-5/8"       | 18000            |
| F11/4B | 5/8"     | 1-1/4"             | 3.25"        | 1.75"        | 22500            |
|        | 3/4"     | 1-1/4"             | 3.25"        | 1.75"        | 30000            |
| D5-1   | 5/8"     | 1-3/4"             | 3"           | 3-1/8"       | 22500            |
|        | 3/4"     | 1-3/4"             | 3"           | 3-1/8"       | 30000            |
|        | 7/8"     | 1-3/4"             | 3"           | 3-1/8"       | 38000            |
|        | 1"       | 1-3/4"             | 3"           | 3-1/8"       | 36500            |
| JSB    | 5/8"     | 1-3/8"             | 3.25         | 2-7/8"       |                  |
|        | 3/4"     | 1-3/8"             | 3.25         | 2-7/8"       | 30000            |
| J1M    | 5/8"     | 1"                 |              |              |                  |
| J80    | 3/4"     | 1-3/8"             |              |              |                  |
| D1L    | 5/8"     | 1-1/2" to 1-3/8"   | 3"           | 3-1/8"       | 22500            |
|        | 3/4"     | 1-1/2" to 1-3/8"   | 3"           | 3-1/8"       | 25000            |
| J2B    | 5/8"     | 1-3/8"             | 2.875"       | 1.375"       | 17000            |
|        | 3/4"     | 1-3/8"             | 2.875"       | 1.375"       | 30000            |
| J8     | 7/8"     | 1-3/8"             |              |              |                  |
| J15    | 1"       | 1-1/2"             |              |              |                  |